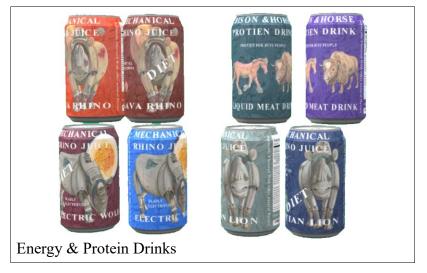

### Alcoholic drinks

- Water Boy, Double White
- Boss Hog, Oatmeal Stout
- Koi Buddies, Draft larger
- General Tuff, Tripple IPA
- Dead World Wine, Really Dry Wine
- Tyrian Raptor, Purple Velvet Milk Stout Energy & Protein Drinks
  - Lava Rhino, Mechanical Rhino Juice
  - Electric Wolf, Mechanical Rhino Juice
  - Titian Lion, Mechanical Rhino Juice
  - Bison & Horse, Protien Drink