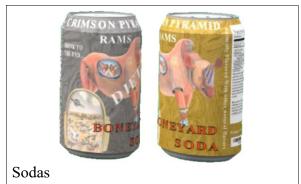

da

Crimson Pyramid Rams, Boneyard Soda.

# Alcoholic drinks

### **AVAILABILITY**

This product is available in Second Life (SL) and Real Life (RL). RL products are provided by third-party on-demand companies including RedBubble.com, Society6.com and others. Example product links are below.

### RedBubble Products:

Titian Lion, Mechanical Rhino Juice DIET, Novelty Label

 $\underline{https://www.redbubble.com/shop/ap/72954271?ref} = \underline{studio-promote}$ 

### Society6, CoR,

ian Lion, Mechanical Rhino Juice DIET, Novelty Label Coffee Mug <a href="https://society6.com/product/titian-lion-mechanical-rhino-juice-diet-novelty-label\_mug?sku=s6-19400544p30a27v199">https://society6.com/product/titian-lion-mechanical-rhino-juice-diet-novelty-label\_mug?sku=s6-19400544p30a27v199</a>