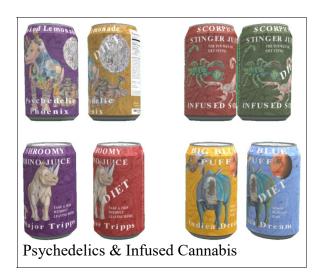

The artwork is also available on products from RedBubble.com and Society6.com. The drinks are borken down into groupings as follows.

Psychedelics & Infused Cannabis

- Psychedelic Phoenix Spiked Lemonade, Psychedelics
- Shroomy Rhino Juice, Psychedelics
- Scorpion Stinger Juice, Psychedelics
- Big Blue Puff, Infused Indica